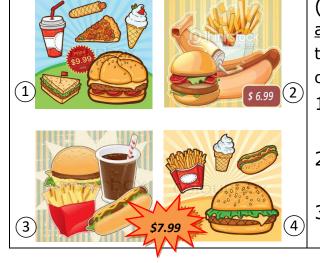

10. 閱讀測驗:請根據短文或圖片,選出適當的答案。(14%)

- (1) Welcome to **EAT FAT**! We have the best food for you with the best price. If you're  $\underline{alone}($  \$\sigma\_{\text{\$\text{\$\text{\$\text{\$\text{\$\text{\$\text{\$\text{\$\text{\$\text{\$\text{\$\text{\$\text{\$\text{\$\text{\$\text{\$\text{\$\text{\$\text{\$\text{\$\text{\$\text{\$\text{\$\text{\$\text{\$\text{\$\text{\$\text{\$\text{\$\text{\$\text{\$\text{\$\text{\$\text{\$\text{\$\text{\$\text{\$\text{\$\text{\$\text{\$\text{\$\text{\$\text{\$\text{\$\text{\$\text{\$\text{\$\text{\$\text{\$\text{\$\text{\$\text{\$\text{\$\text{\$\text{\$\text{\$\text{\$\text{\$\text{\$\text{\$\text{\$\text{\$\text{\$\text{\$\text{\$\text{\$\text{\$\text{\$\text{\$\text{\$\text{\$\text{\$\text{\$\text{\$\text{\$\text{\$\text{\$\text{\$\text{\$\text{\$\text{\$\text{\$\text{\$\text{\$\text{\$\text{\$\text{\$\text{\$\text{\$\text{\$\text{\$\text{\$\text{\$\text{\$\text{\$\text{\$\text{\$\text{\$\text{\$\text{\$\text{\$\text{\$\text{\$\text{\$\text{\$\text{\$\text{\$\text{\$\text{\$\text{\$\text{\$\text{\$\text{\$\text{\$\text{\$\text{\$\text{\$\text{\$\text{\$\text{\$\text{\$\text{\$\text{\$\text{\$\text{\$\text{\$\text{\$\text{\$\text{\$\text{\$\text{\$\text{\$\text{\$\text{\$\text{\$\text{\$\text{\$\text{\$\text{\$\text{\$\text{\$\text{\$\text{\$\text{\$\text{\$\text{\$\text{\$\text{\$\text{\$\text{\$\text{\$\text{\$\text{\$\text{\$\text{\$\text{\$\text{\$\text{\$\text{\$\text{\$\text{\$\text{\$\text{\$\text{\$\text{\$\text{\$\text{\$\text{\$\text{\$\text{\$\text{\$\text{\$\text{\$\text{\$\text{\$\text{\$\text{\$\text{\$\text{\$\text{\$\text{\$\text{\$\text{\$\text{\$\text{\$\text{\$\text{\$\text{\$\text{\$\text{\$\text{\$\text{\$\text{\$\text{\$\text{\$\text{\$\text{\$\text{\$\text{\$\text{\$\text{\$\text{\$\text{\$\text{\$\text{\$\text{\$\text{\$\text{\$\text{\$\text{\$\text{\$\text{\$\text{\$\text{\$\text{\$\text{\$\text{\$\text{\$\text{\$\text{\$\text{\$\text{\$\text{\$\text{\$\text{\$\text{\$\text{\$\text{\$\$\text{\$\text{\$\text{\$\text{\$\text{\$\text{\$\text{\$\text{\$\text{\$\text{\$\text{\$\text{\$\text{\$\text{\$\text{\$\text{\$\text{\$\text{\$\text{\$\text{\$\text{\$\text{\$\text{\$\text{\$\text{\$\text{\$\text{\$\text{\$\text{\$\text{\$\text{\$\text{\$\text{\$\text{\$\text{\$\text{\$\text{\$\text{\$\text{\$\exitex{\$\text{\$\text{\$\text{\$\text{\$\text{\$\text{\$\text{\$\text{\$\$
- 1.( ) We have a hambuger, a hot dog, fries, and ice cream. Which Combo do we order? Combo 2. Combo 3. Combo 4.
- 2.( ) I have sixteen dollars. Can I order Combo 3 and Combo 4?
  - Yes, you can. No, I can't.
- 3.( ) I want to have Combo 2. What time can I buy it?
  - At 10:00 a.m. At 6:00 p.m. At 10:00 p.m.